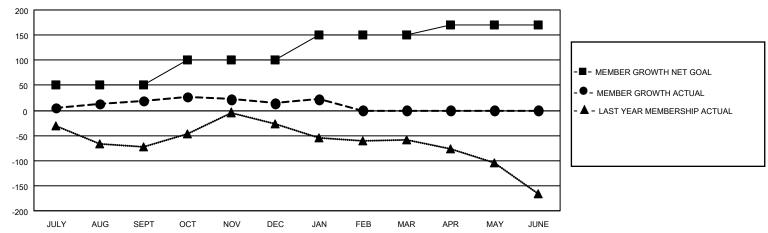

### GOALS AND ACTUAL MEMBERS CUMULATIVE

| DROPPED CLUBS: 0 |     | 32 CLUBS OF 77 ADDED 1 OR MORE<br>NEW MEMBERS | GENDER DISTRIBUTION  MALE 722 (36.86%) |                |     |
|------------------|-----|-----------------------------------------------|----------------------------------------|----------------|-----|
|                  |     |                                               |                                        | ,              |     |
|                  |     |                                               | FEMALE                                 | 1,237 (63.14%) |     |
| DROPPED MEMBERS  |     |                                               |                                        |                |     |
| DECEASED         | 14  | CLICK HERE FOR CUMULATIVE                     | TOTAL FAMILY UNIT MEMBERS              |                | 244 |
| CLUB CANCELLED   | 0   | MEMBERSHIP DATA                               |                                        |                |     |
| OTHER 87         |     |                                               | FAMILY MEMBERS PAYING HALF DUES        |                | 128 |
| TOTAL            | 101 |                                               | DOLO                                   |                |     |

## District 20 K1

| Clubs         |               |             |               | Members               |                        |                         |                                                    |  |
|---------------|---------------|-------------|---------------|-----------------------|------------------------|-------------------------|----------------------------------------------------|--|
|               | RESULTS FOR   | R 2020-2021 |               | RESULTS FOR 2020-2021 |                        |                         |                                                    |  |
| QUARTER       | NEW CLUB GOAL | NEW CLUBS   | DROPPED CLUBS | QUARTER MEM           | BER GROWTH NET<br>GOAL | MEMBER GROWTH<br>ACTUAL | DROPPED<br>MEMBERS ACTUAL<br>(including transfers) |  |
| JULY/AUG/SEPT | 0             | 0           | 0             | JULY/AUG/SEPT         | 50                     | 42                      | 15                                                 |  |
| OCT/NOV/DEC   | 1             | 1           | 0             | OCT/NOV/DEC           | 50                     | 75                      | 80                                                 |  |
| JAN/FEB/MAR   | 0             | 0           | 0             | JAN/FEB/MAR           | 50                     | 15                      | 6                                                  |  |
| APR/MAY/JUNE  | 1             | 0           | 0             | APR/MAY/JUNE          | 20                     | 0                       | 0                                                  |  |