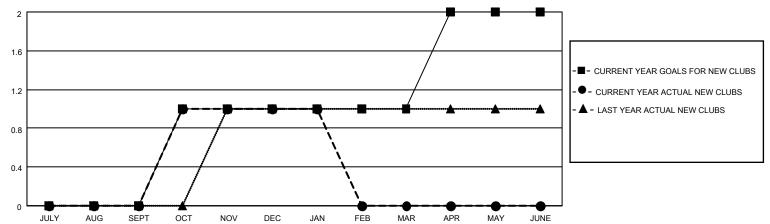

### GOALS AND ACTUAL NEW CLUBS CUMULATIVE

## District 20 K1

| Clubs         |               |             |               | Members               |                        |                         |                                                    |  |
|---------------|---------------|-------------|---------------|-----------------------|------------------------|-------------------------|----------------------------------------------------|--|
|               | RESULTS FOR   | R 2020-2021 |               | RESULTS FOR 2020-2021 |                        |                         |                                                    |  |
| QUARTER       | NEW CLUB GOAL | NEW CLUBS   | DROPPED CLUBS | QUARTER MEM           | BER GROWTH NET<br>GOAL | MEMBER GROWTH<br>ACTUAL | DROPPED<br>MEMBERS ACTUAL<br>(including transfers) |  |
| JULY/AUG/SEPT | 0             | 0           | 0             | JULY/AUG/SEPT         | 50                     | 42                      | 15                                                 |  |
| OCT/NOV/DEC   | 1             | 1           | 0             | OCT/NOV/DEC           | 50                     | 75                      | 80                                                 |  |
| JAN/FEB/MAR   | 0             | 0           | 0             | JAN/FEB/MAR           | 50                     | 15                      | 6                                                  |  |
| APR/MAY/JUNE  | 1             | 0           | 0             | APR/MAY/JUNE          | 20                     | 0                       | 0                                                  |  |